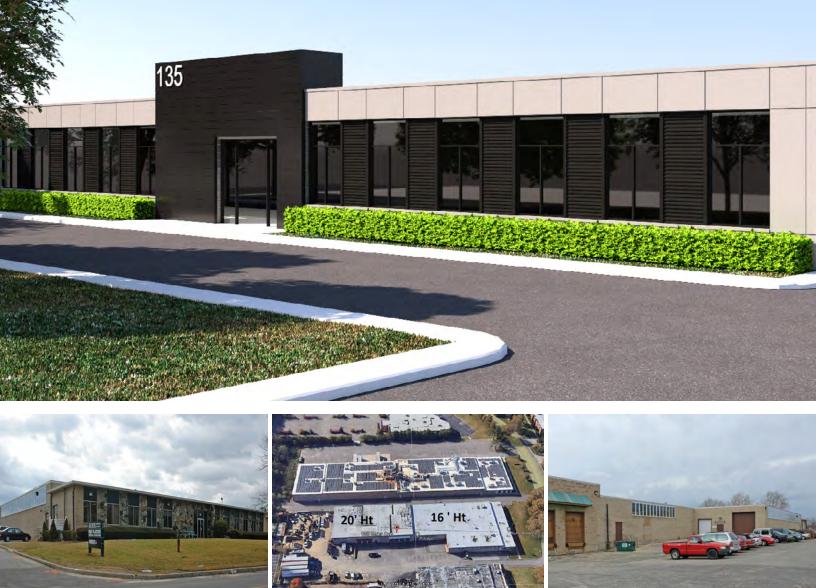

## 135 OSER AVE, HAUPPAUGE, NY

Future Renovation Rendering

- 1. NEW modern front facade
- 2. Updated modern offices and systems