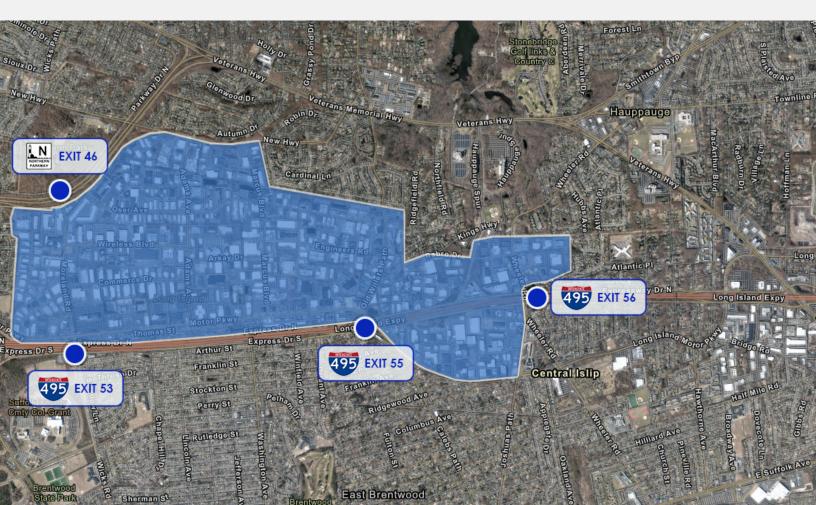

# HAUPPAUGE INDUSTRIAL PARK

With manicured lawns and tree-lined streets, The Hauppauge Industrial Park is an oasis of beauty amongst Industrial Parks. Being the second largest industrial park in the country, by density is by no surprise. The central location of the park, from North to South, and East to West, makes the park, an ideal location to serve all of Long Island. The Park is conveniently located off the Long Island Expressway exits 53-56 within Suffolk County, NY. This master planned development has become the premier location for all varieties of businesses given the pedigree, functionality, location, low property taxed and sewered properties on Long Island. As land supply decrease, Net Rents have increased with accompanying increase in property values, becoming the one of the highest priced submarkets on all of Long Island. Vacancy Rates hover around a low 2% rate, making Hauppauge an in-demand location for its aspirational and premium feel.

## 2ND LARGEST INDUSTRIAL PARK IN THE US