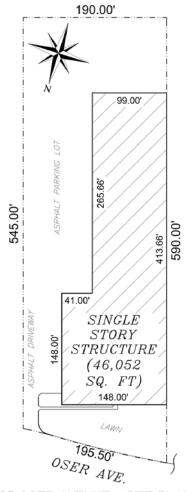

135 OSER AVENUE - SITE PLAN SCALE: N.T.S.

## 135 OSER AVE, HAUPPAUGE, NY

| Total Floor Area               | 46,052 SQ. FT |
|--------------------------------|---------------|
| Floor Area of Office Space     | 5,357 SQ. FT  |
| Floor Area - Low Bay (16'-0")  | 22,765 SQ. FT |
| Floor Area - High Bay (20'-0") | 17,930 SQ. FT |
| Floor Aroo High Poy (20! 0")   | 17020 SO ET   |