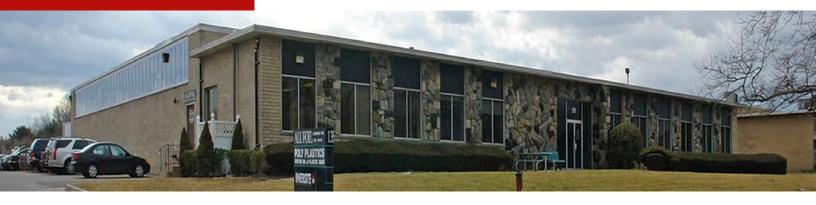

### 135 OSER AVE, HAUPPAUGE, NY

## 135 OSER AVE, HAUPPAUGE, NY

Tree Lined Lawns Tenanted with **Blue Chip National Tenants.** - Remaining availability can be divided which include 5K SF Office. Brand new large panel sun windows allow for drastic energy bill reduction as natural sunlight floods the warehouse. **27,000 SF** Paved Outdoor Yard for Storage also available to rent. **7 Loading Docks, 2 Drive Ins**, More can be added. Capital Improvement underway.