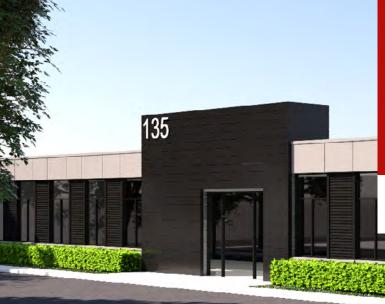

## HAUPPAUGE INDUSTRIAL PARK

135

# SimpleCiti

### 135 OSER AVE, HAUPPAUGE, NY

# INDUSTRIAL SPACE AVAILABLE

### AVAILABLE

**22,765 SFT** @16 Feet High-Bay Warehouse

#### AVAILABLE

**27,000 SFT** Paved Outdoor Storage Yard

### LEASED

**17,930 SFT** @20 Feet High-Bay Warehouse

# In A 46,052 SFT, 2.56 Manicured Acre Building

CLICK LOOPNET



# SimpleCiti

## 135 OSER AVE, HAUPPAUGE, NY

Future Renovation Rendering

# 46,052 SF OF INDUSTRIAL SPACE

## AVAILABLE

**22,765 SFT** @16 Feet High-Bay Warehouse

### AVAILABLE

**27,000 SFT** Paved Outdoor Storage Yard

#### LEASED

**17,930 SFT** @20 Feet High-Bay Warehouse



### HIGHLIGHTS

| Blue Chip Neighbors   |     |
|-----------------------|-----|
| Clear Height          | 20' |
| Warehouse Floor       | 6"  |
| Drive-In Bays         | 2   |
| Exterior Dock Doors   | 7   |
| Levelers              | 7   |
| Standard Parking Spot | 60  |

- Manicured Tree-Lined Park-Like Street
- Most Prestigious Business Park On Long Island
- Major Natural Sunlight Large Pane Windows - Lowers Electric bill

| WAREHOUSE FACILITY FACTS |                      |  |
|--------------------------|---