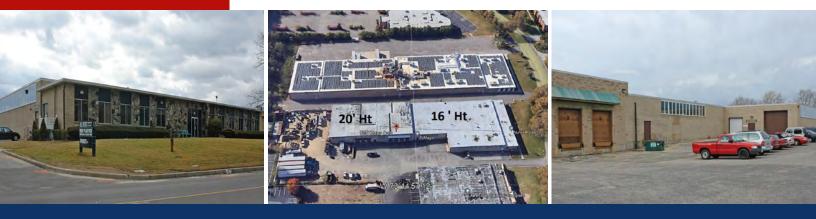

### HIGHLIGHTS

| Blue Chip Neighbors   |     |
|-----------------------|-----|
| Clear Height          | 20' |
| Warehouse Floor       | 6"  |
| Drive-In Bays         | 2   |
| Exterior Dock Doors   | 7   |
| Levelers              | 7   |
| Standard Parking Spot | 60  |

- Manicured Tree-Lined Park-Like Street
- Most Prestigious Business Park On Long Island
- Major Natural Sunlight Large Pane Windows - Lowers Electric bill

| WAREHOUSE FACILITY FACTS |                      |  |
|--------------------------|----------------------|--|
| Lot Size                 | 3.50 AC              |  |
| Year Built               | 1985                 |  |
| Construction             | Masonry              |  |
| Truck Court              | 75'                  |  |
| Sprinkler System         | Wet                  |  |
| Heating                  | Oil (Fired)          |  |
| Power                    | Amps: 800            |  |
| Zoning                   | Industrial Warehouse |  |