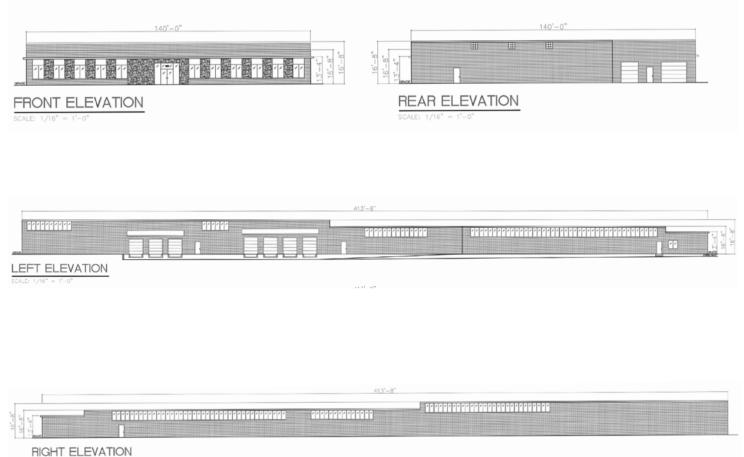

## 135 OSER AVE, HAUPPAUGE, NY

| Total Floor Area               | 46,052 SQ. FT |
|--------------------------------|---------------|
| Floor Area of Office Space     | 5,357 SQ. FT  |
| Floor Area - Low Bay (16'-0")  | 22,765 SQ. FT |
| Floor Area - High Bay (20'-0") | 17,930 SQ. FT |
| Floor Aroo High Poy (20! 0")   | 17020 SO ET   |