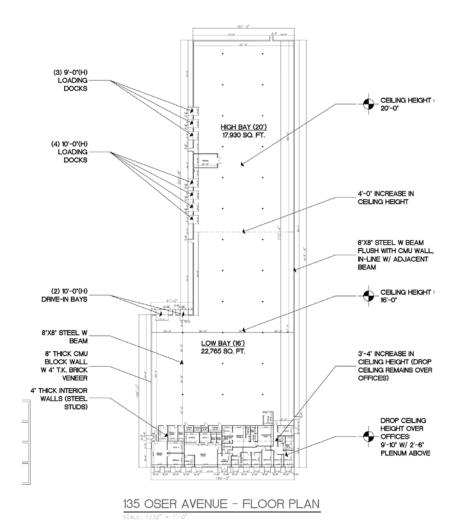

# 135 OSER AVE, HAUPPAUGE, NY

SCALE:  $1/16^{\circ} = 1'-0^{\circ}$ 

## 135 OSER AVE, HAUPPAUGE, NY

| Total Floor Area               | 46,052 SQ. FT |
|--------------------------------|---------------|
| Floor Area of Office Space     | 5,357 SQ. FT  |
| Floor Area - Low Bay (16'-0")  | 22,765 SQ. FT |
| Floor Area - High Bay (20'-0") | 17,930 SQ. FT |
| Floor Aroo High Poy (20! 0")   | 17020 SO ET   |

### HIGHLIGHTS

| Blue Chip Neighbors   |     |
|-----------------------|-----|
| Clear Height          | 20' |
| Warehouse Floor       | 6"  |
| Drive-In Bays         | 2   |
| Exterior Dock Doors   | 7   |
| Levelers              | 7   |
| Standard Parking Spot | 60  |

- Manicured Tree-Lined Park-Like Street
- Most Prestigious Business Park On Long Island
- Major Natural Sunlight Large Pane Windows - Lowers Electric bill

| WAREHOUSE FACILITY FACTS |                      |  |
|--------------------------|----------------------|--|
| Lot Size                 | 3.50 AC              |  |
| Year Built               | 1985                 |  |
| Construction             | Masonry              |  |
| Truck Court              | 75'                  |  |
| Sprinkler System         | Wet                  |  |
| Heating                  | Oil (Fired)          |  |
| Power                    | Amps: 800            |  |
| Zoning                   | Industrial Warehouse |  |